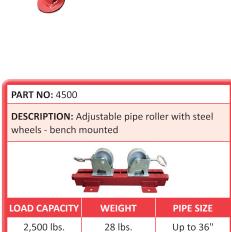

JUSTABLE PIPE ROLLER



HEIGHT: 32"

The B&B Adjustable Pipe Roller is used in pipe fabrication facilities and job-sites around the world with thousands in use. The sturdy base and adjustable wheels are a favorite with medium size pipe fabrication projects allowing a stable work platform that allows pipe rotation.

## **Specifications**

- Stable 4 leg design with a 24" x 30" footprint
- 1½" wide steel / phenolic wheels to reduce instances of 'pipe travel'.
  WIDEST IN THE INDUSTRY
- Removable wheel housings for ease of shipment and replacement
- T-Handle brake to stop pipe rotation
- Wheels can be easily adjusted to accommodate pipe up to 36"
- 2,500 lbs. weight capacity (with steel wheels)



**DESCRIPTION:** Adjustable pipe roller with steel

WEIGHT

36 lbs.

**PIPE SIZE** 

Up to 36"



**PART NO: 4300** 











**PART NO:** 4400

LOAD CAPACITY

2,500 lbs.

wheels - low profile 24'