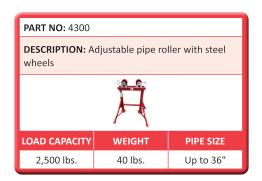

**DESCRIPTION:** Adjustable pipe roller with steel

WEIGHT

36 lbs.

**PIPE SIZE** 

Up to 36"

**PART NO: 4300** 

**PART NO:** 4400

LOAD CAPACITY