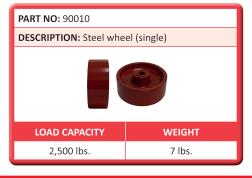

## **Specifications**

- Stable 4 leg design with a 24" x 30" footprint
- 1½" wide steel / phenolic wheels to reduce instances of 'pipe travel'.
  WIDEST IN THE INDUSTRY
- Removable wheel housings for ease of shipment and replacement
- T-Handle brake to stop pipe rotation
- Wheels can be easily adjusted to accommodate pipe up to 36"
- 2,500 lbs. weight capacity (with steel wheels)