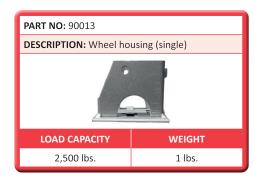

HEIGHT: 32"

The B&B Adjustable Pipe Roller is used in pipe fabrication facilities and job-sites around the world with thousands in use. The sturdy base and adjustable wheels are a favorite with medium size pipe fabrication projects allowing a stable work platform that allows pipe rotation.

## **Specifications**

- Stable 4 leg design with a 24" x 30" footprint
- 1½" wide steel / phenolic wheels to reduce instances of 'pipe travel'.
  WIDEST IN THE INDUSTRY
- Removable wheel housings for ease of shipment and replacement
- T-Handle brake to stop pipe rotation
- Wheels can be easily adjusted to accommodate pipe up to 36"
- 2,500 lbs. weight capacity (with steel wheels)



**DESCRIPTION:** Adjustable pipe roller with steel

WEIGHT

36 lbs.

**PIPE SIZE** 

Up to 36"



**PART NO: 4300** 











**PART NO:** 4400

LOAD CAPACITY

2,500 lbs.

wheels - low profile 24'