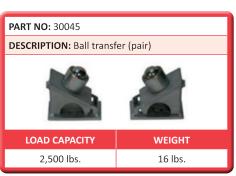

## **Specifications**

- Stable 4 leg design with a 24" x 30" footprint
- 1½" wide steel / phenolic wheels to reduce instances of 'pipe travel'.
  WIDEST IN THE INDUSTRY
- Removable wheel housings for ease of shipment and replacement
- T-Handle brake to stop pipe rotation
- Wheels can be easily adjusted to accommodate pipe up to 36"
- 2,500 lbs. weight capacity (with steel wheels)

**DESCRIPTION:** Adjustable pipe roller with steel

WEIGHT

36 lbs.

**PIPE SIZE** 

Up to 36"

**PART NO: 4300** 

**PART NO:** 4400

LOAD CAPACITY