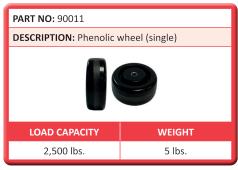

## **Specifications**

- Stable 4 leg design with a 24" x 30" footprint
- 1½" wide steel / phenolic wheels to reduce instances of 'pipe travel'.
  WIDEST IN THE INDUSTRY
- Removable wheel housings for ease of shipment and replacement
- T-Handle brake to stop pipe rotation
- Wheels can be easily adjusted to accommodate pipe up to 36"
- 2,500 lbs. weight capacity (with steel wheels)