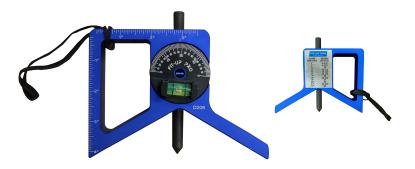

The Fit-Up Pro D206 centering head is a precision tool, useful for finding pipe centerlines, establishing angles or points around pipes, shafts, tanks or other cylindrical surfaces. The rotating protractor dial is marked in 2.5° increments for precise point location. The centering head is designed for use on cylindrical surfaces from 3" to 40" in diameter.