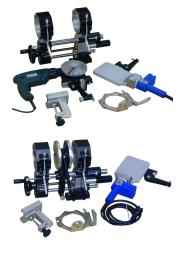

## MC 110 Portable butt fusion machine

- Portable butt fusion machine for use in the workshop and on job sites. For fusion jointing of PP and PE pipes and fittings as well as prefabrication of segments in the size range d 20 110 mm and up to SDR 11.
- For dimensions d20,25 mm the alignment tolerances between pipes are very tight, so they can be influenced by pipes and operating conditions.
- Machine MC 110 complete includes: machine mounting, base machine, 2 base clamping plates (wide), base clamping plate (left narrow), table clamp and transport box. Depending on the configuration chosen, the planer can be electrically or manually operated, and the heater can be electronic or thermostatic controlled.
- Including transport packaging, without accessories

| Туре                                           | <b>d-d</b><br>(mm) | Performance | Code        | Weight<br>(kg) |
|------------------------------------------------|--------------------|-------------|-------------|----------------|
| MC 110 with electric planer, electronic heater | 20 - 110           | 230V/1360W  | 790 109 347 | 31.000         |
| MC 110 with manual planer, electronic heater   | 20 - 110           | 230V/800W   | 790 109 348 | 28.000         |