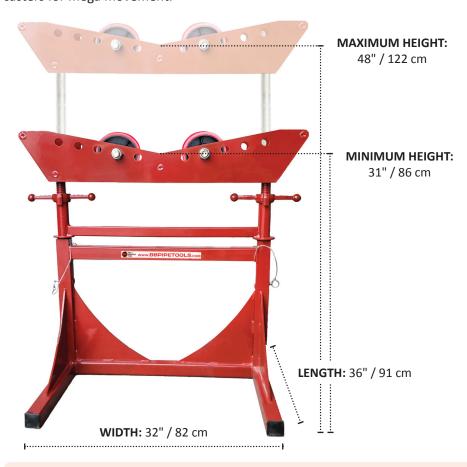

## **Specifications**

- Weight capacity: 6,000 lbs. / 2,721 kg
- Pipe capacity: 4" 48" / 10 121 cm
- Working height: 31" 48" / 86 122 cm
- 6" x 3" heavy duty urethane over steel wheels with sealed bearings for smooth pipe rotation.
- Contamination free wheels are ideal for steel and exotic pipe fabrication.
- Heavy gauge steel construction throughout. These mega rollers are made for years of job-site abuse.
- Powder coated safety red for high visibility.
- Expanded foot print at 36" x 32" / 91 x 82 cm increases pipe stability.
- Modular design allows caster and feed roller additions.

| OLD<br>PART NO | NEW<br>PART NO | DESCRIPTION                     | WEIGHT<br>CAPACITY |          | PIPE DIAMETER<br>CAPACITY |             | UNIT<br>WEIGHT |          | FOOTPRINT |            | STANDARD HEIGHT ADJUSTMENT |             |
|----------------|----------------|---------------------------------|--------------------|----------|---------------------------|-------------|----------------|----------|-----------|------------|----------------------------|-------------|
| MPS3000        | 3807           | Mega Roller Tall -<br>6,000 lbs | 6,000 lbs.         | 2,721 kg | 4" - 48"                  | 10 - 121 cm | 105.80<br>lbs. | 48.00 kg | 36" x 32" | 91 x 81 cm | 34" - 48"                  | 86 - 121 cm |