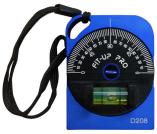

The robust aluminium construction, rotating dial and magnetized base makes this tool a handy must-have for all tradesmen.

## **Features**

- 2" x 2" small and convenient
- Rotating dial allows for easy angle verification
- Magnetized for hands-free use
- Sturdy and durable for years of use

| PART NO | DESCRIPTION                                             | SHIPPING WEIGHT |         | SHIPPING DIMENSIONS |              |
|---------|---------------------------------------------------------|-----------------|---------|---------------------|--------------|
| D208    | Magnetized pocket level and inclinometer (2 x 2.5 inch) | 1 lbs.          | 0.45 kg | 4" x 4"             | 100 x 100 mm |