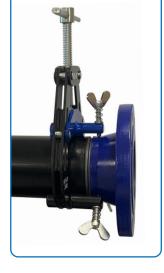

## **Quick Fit PDQ Typical Applications**

WARNING: These PDQ clamps must not be used as a lifting device, as this may result in damage or injury

### **Specifications**

- Available in three sizes for 1" 14" pipe fit-up. •
- Durable ACME-thread design used for years in the field. •
- Lightweight design is great for overhead work.
- With stainless steel contact points standard, the PDQ clamp is ready for exotic pipe fabrication out of the box.
- Great for most types of fit-ups. Pipe to pipe, pipe to elbow and pipe to flange amongst others.
- The most cost effective yet durable high-low fit-up clamp on the market.