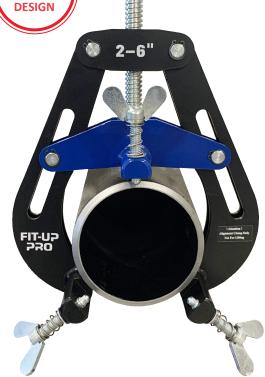

**QUICK-FIT PDQ PIPE CLAMPS** 

Pipe welding clamp 1 - 14" o/d

This classic design high-low alignment clamp has been in used worldwide for years.

With a durable, yet cost effective fabricated design, the PDQ pipe clamps fit up to 14" pipe and are available in three sizes.

### **Specifications**

- Available in three sizes for 1" 14" pipe fit-up. •
- Durable ACME-thread design used for years in the field. •
- Lightweight design is great for overhead work.
- With stainless steel contact points standard, the PDQ clamp is ready for exotic pipe fabrication out of the box.
- Great for most types of fit-ups. Pipe to pipe, pipe to elbow and pipe to flange amongst others.
- The most cost effective yet durable high-low fit-up clamp on the market.

| OLD PART NO | NEW PART NO | DESCRIPTION                       | RANGE    |              | WEIGHT  |         |
|-------------|-------------|-----------------------------------|----------|--------------|---------|---------|
| * EZR2      | * 1220      | Quick-Fit PDQ Pipe Clamp 1" - 3"  | 1" - 3"  | 25 - 90 mm   | 4 lbs.  | 1.80 kg |
| * EZR6      | * 1221      | Quick-Fit PDQ Pipe Clamp 2" - 6"  | 2" - 6"  | 50 - 170 mm  | 11 lbs. | 5.00 kg |
| * EZR12     | * 1222      | Quick-Fit PDQ Pipe Clamp 6" - 14" | 6" - 14" | 165 - 370 mm | 18 lbs. | 8.20 kg |