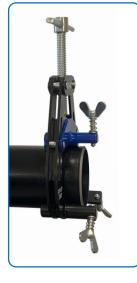

## **Quick Fit PDQ Typical Applications**

WARNING: These PDQ clamps must not be used as a lifting device, as this may result in damage or injury

### **Specifications**

- Available in three sizes for 1" 14" pipe fit-up. •
- Durable ACME-thread design used for years in the field. •
- Lightweight design is great for overhead work.
- With stainless steel contact points standard, the PDQ clamp is ready for exotic pipe fabrication out of the box.
- Great for most types of fit-ups. Pipe to pipe, pipe to elbow and pipe to flange amongst others.
- The most cost effective yet durable high-low fit-up clamp on the market.