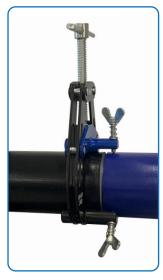

## **Quick Fit PDQ Typical Applications**

WARNING: These PDQ clamps must not be used as a lifting device, as this may result in damage or injury

### **Specifications**

- Available in three sizes for 1" 14" pipe fit-up. •
- Durable ACME-thread design used for years in the field. •
- Lightweight design is great for overhead work.
- With stainless steel contact points standard, the PDQ clamp is ready for exotic pipe fabrication out of the box.
- Great for most types of fit-ups. Pipe to pipe, pipe to elbow and pipe to flange amongst others.
- The most cost effective yet durable high-low fit-up clamp on the market.