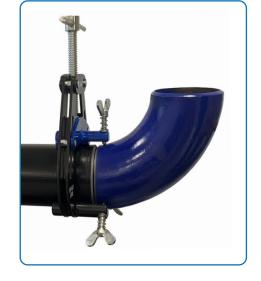

## **Quick Fit PDQ Typical Applications**

WARNING: These PDQ clamps must not be used as a lifting device, as this may result in damage or injury

### **Specifications**

- Available in three sizes for 1" 14" pipe fit-up. •
- Durable ACME-thread design used for years in the field. •
- Lightweight design is great for overhead work.
- With stainless steel contact points standard, the PDQ clamp is ready for exotic pipe fabrication out of the box.
- Great for most types of fit-ups. Pipe to pipe, pipe to elbow and pipe to flange amongst others.
- The most cost effective yet durable high-low fit-up clamp on the market.