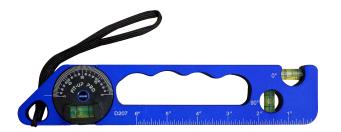

The Fit-Up Pro torpedo level is a must have for the pipe fabricator offering multiple features. Magnets adhere the level to the pipe, while a rotating degree dial makes angle verification easy. Two fixed dials make common fit ups easy.

## **Features**

- Easy to read dial and fixed vials
- V-grooved and magnetized base for hands free use
- Laser etched measurements makes this a two-in-one tool

| PART NO | DESCRIPTION              | SHIPPING WEIGHT |         | SHIPPING DIMENSIONS |              |
|---------|--------------------------|-----------------|---------|---------------------|--------------|
| D207    | Magnetized torpedo level | 2 lbs.          | 0.90 kg | 12" x 4"            | 300 x 100 mm |
|         |                          |                 |         |                     |              |