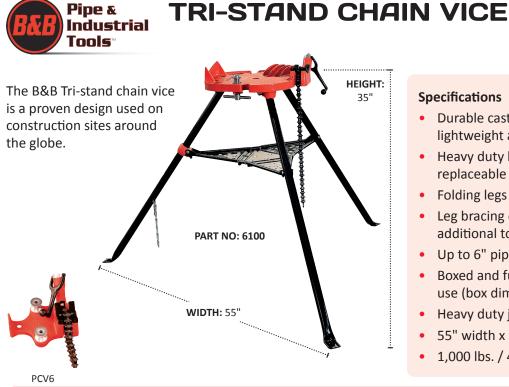

## **Specifications**

- Durable cast aluminium head balances lightweight and durability.
- Heavy duty hold down tightening device with replaceable jaw.
- Folding legs with chain lock.
- Leg bracing doubles as a lipped shelf for holding additional tooling and machines.
- Up to 6" pipe capacity
- Boxed and fully assembled, ready for immediate use (box dimensions: 46" x 18" x 16")
- Heavy duty jaws
- 55" width x 35" height (working dimensions)
- 1,000 lbs. / 450 kg capacity

| OLD PART NO | NEW PART NO | DESCRIPTION                                             | SHIPPING WEIGHT |          |
|-------------|-------------|---------------------------------------------------------|-----------------|----------|
| TCVS6       | 6100        | Tri-stand chain vice - up to 6" pipe diameter capacity  | 41.90 lbs.      | 19.00 kg |
| PCV6        | 90041       | Pipe chain vice clamp - up to 6" pipe diameter capacity | 11.00 lbs.      | 5.00 kg  |